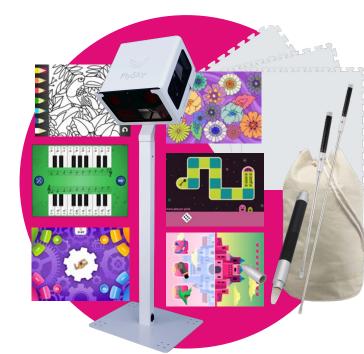

#### White foam mat

If you do not have a uniform floor, a white mat is something that will perfectly remedy this and reproduce a perfectly projected image. Its size is perfectly suited to the image displayed by FlySky.

#### IR pen

The superb precision of the interactive pen allows you to write, draw and color freely. It can also be used in the online games e.g. in chess, sudoku.

### IR pen on extension

By using the interactive pen on extension you can easily and quickly use the browser or YouTube on FlySky. To activate it, use the magic button on its handle.

### FlySky bundles

| CONTENTS            | BASIC | EXTRA    | PREMIUM          |
|---------------------|-------|----------|------------------|
| Applications        | 92    | 121      | 138              |
| Remote controls     | 2     | 2        | 2                |
| IR pen              | 1     | 1        | 2                |
| IR pen on extension | ×     | 1 medium | 1 medium, 1 long |
| Puzzle mat          | ×     | ×        |                  |
| Bag for accessories | ×     | ×        | <b>✓</b>         |