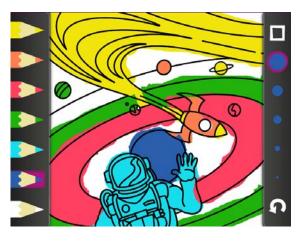

### **FlySky**

The FlySky interactive floor is a multimedia product that allows for versatile learning, therapy and fun for users of all ages. It is a creative and innovative solution that teaches through play.

Its integral part is a short throw projector, a processing unit and a camera with dedicated software. Using the projector located inside, the image is projected onto the floor which is activated by users moving around it. The active area is illuminated by LEDs placed in the lower panel, emitting infrared light. As a result, moving or making gestures triggers a change in the image, which allows for operating a wide range of games, applications and websites.

#### **VIDEO TUTORIALS**

Each application on the FlySky platform is preceded by a short video tutorialshowing the rules of the game - to make using our interactive floor even easier!