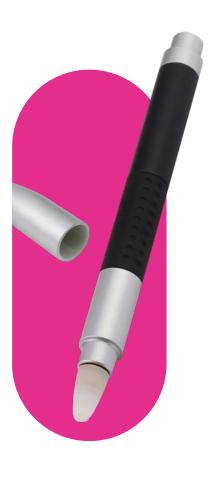

#### IR pen

The superb precision of the interactive pen allows you to write, draw and color freely. It can also be used in the online games e.g. in chess, sudoku.