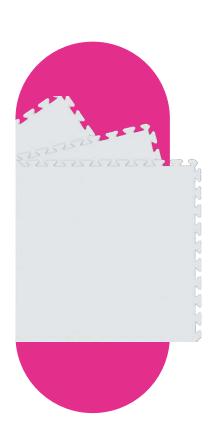

#### White foam mat

If you do not have a uniform floor, a white mat is something that will perfectly remedy this and reproduce a perfectly projected image. Its size is perfectly suited to the image displayed by FlySky.