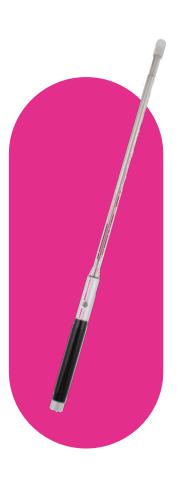

### IR pen on extension

By using the interactive pen on extension you can easily and quickly use the browser or YouTube on FlySky. To activate it, use the magic button on its handle.