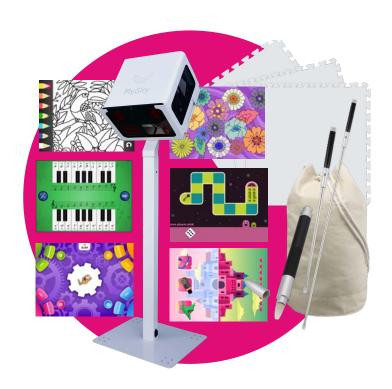

### **Accessories for FlySky**

#### White foam mat

If you do not have a uniform floor, a white mat is something that will perfectly remedy this and reproduce a perfectly projected image. Its size is perfectly suited to the image displayed by FlySky.

#### IR pen

The superb precision of the interactive pen allows you to write, draw and color freely. It can also be used in the online games e.g. in chess, sudoku.

### IR pen on extension

By using the interactive pen on extension you can easily and quickly use the browser or YouTube on FlySky. To activate it, use the magic button on its handle.

#### FlySky extension handle

The multitude of applications of the FlySky interactive device and variety of types the rooms in which it can be installed also applies to indoor installations when there is a very high or concealed ceiling. By using dedicated, adjustable extension brackets, available in three configurations: from 25 to 50 cm, from 50 to 80 cm and from 80 to 120 cm.