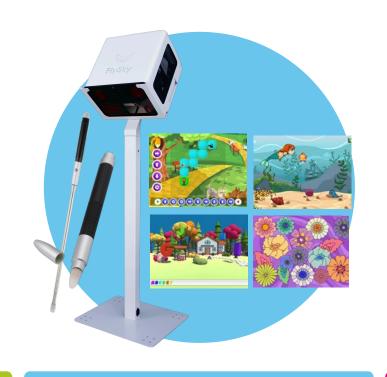

### **Applications**

Didactix is not only multimedia devices, but also a staff of professionals from the broadly understood area of IT and education which comprehensively took care of FlySky and FlySky GO users, preparing a rich offer of multimedia applications and games, based on innovative methodology and didactics.

The basic catalog includes 92 applications meeting the needs of revalidation, general education and learning coding.

The current global situation has forced a new approach to the widely understood teaching. The applications developed by the **Didactix IT** team are becoming an indispensable support for remote education. Full interactivity, access to communication platforms and high precision of device operation will make learning and working at home easier and more effective.

**Didactix IT** also offers additional game sets that are an extension of the basic package.

Check our applications catalogue