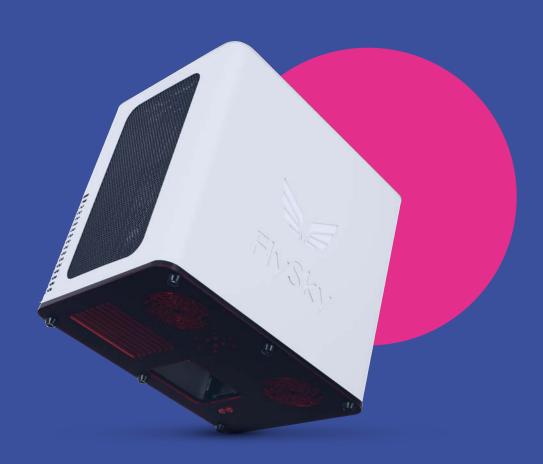

### **FlySky**

The FlySky interactive floor is a multimedia product that allows for versatile learning, therapy and fun for users of all ages. It is a creative and innovative solution that teaches through play.

Its integral part is a short throw projector, a processing unit and a camera with dedicated software. Using the projector located inside, the image is projected onto the floor which is activated by users moving around it. The active area is illuminated by LEDs placed in the lower panel, emitting infrared light. As a result, moving or making gestures triggers a change in the image, which allows for operating a wide range of games, applications and websites.