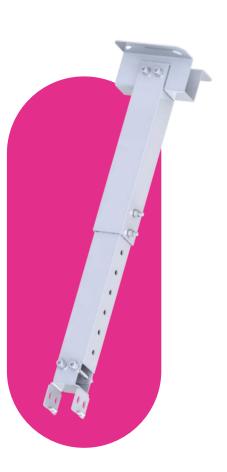

#### FlySky extension handle

The multitude of applications of the FlySky interactive device and variety of types the rooms in which it can be installed also applies to indoor installations when there is a very high or concealed ceiling. By using dedicated, adjustable extension brackets, available in three configurations: from 25 to 50 cm, from 50 to 80 cm and from 80 to 120 cm.