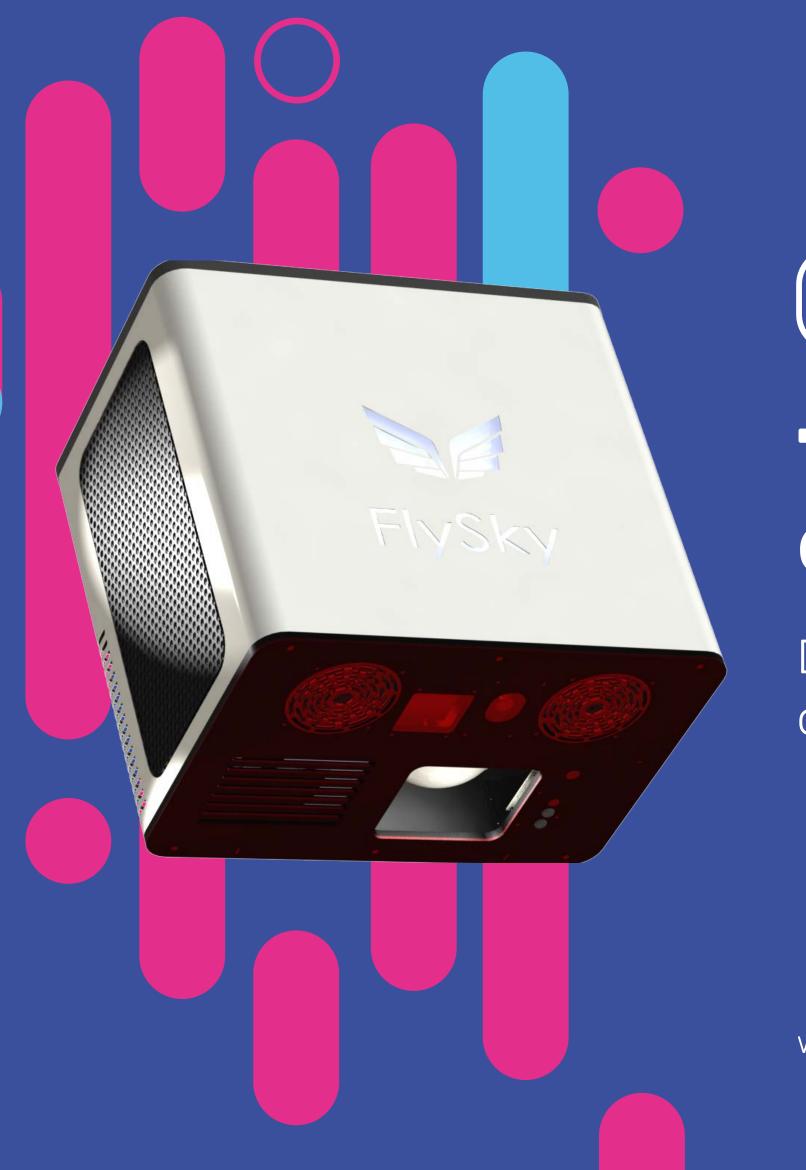

### Innovative multimedia devices are the future of education and business!

The **Didactix** brand offers high quality multimedia products – **FlySky** and **FlySky GO** – having a broad spectrum of functionality. These devices are mainly used for educational and therapeutic –developmental purposes for early school – and school-age children. They also complement the business space and their use during conferences and remote work significantly increases efficiency of activities. On the following pages we provide you with the exact specifications and we describe the functionality of our products.

### **FlySky**

The FlySky interactive floor is a multimedia product that allows for versatile learning, therapy and fun for users of all ages. It is a creative and innovative solution that teaches through play.

Its integral part is a short throw projector, a processing unit and a camera with dedicated software. Using the projector located inside, the image is projected onto the floor which is activated by users moving around it. The active area is illuminated by LEDs placed in the lower panel, emitting infrared light. As a result, moving or making gestures triggers a change in the image, which allows for operating a wide range of games, applications and websites.