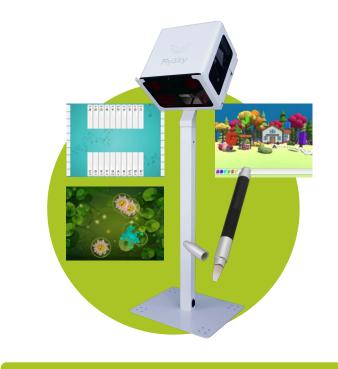

### Innovative multimedia devices are the future of education and business!

The **Didactix** brand offers high quality multimedia products – **FlySky** and **FlySky GO** – having a broad spectrum of functionality. These devices are mainly used for educational and therapeutic –developmental purposes for early school – and school-age children. They also complement the business space and their use during conferences and remote work significantly increases efficiency of activities. On the following pages we provide you with the exact specifications and we describe the functionality of our products.

### **FlySky**

The FlySky interactive floor is a multimedia product that allows for versatile learning, therapy and fun for users of all ages. It is a creative and innovative solution that teaches through play.

Its integral part is a short throw projector, a processing unit and a camera with dedicated software. Using the projector located inside, the image is projected onto the floor which is activated by users moving around it. The active area is illuminated by LEDs placed in the lower panel, emitting infrared light. As a result, moving or making gestures triggers a change in the image, which allows for operating a wide range of games, applications and websites.