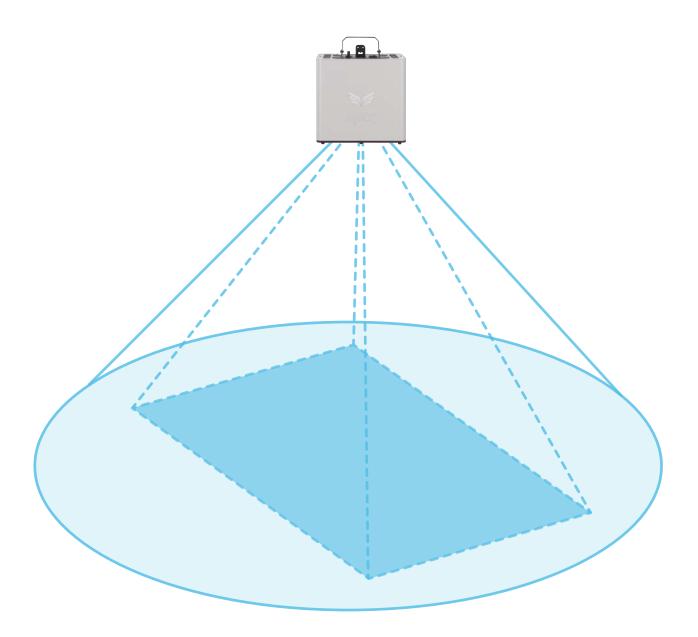

## Room characteristics

To take full advantage of the device's functionality, it is recommended to install it in a room with an area of **3 m x 4 m** or larger, equipped with impervious blinds or curtains. The shaded space ensures good quality of the image displayed by the projector and correct reading of user movements by the vision sensors.

The recommended installation height of the device above the surface (in interactive floor configuration) is  $2.5 \, \text{m} - 3.5 \, \text{m}$ . The mounting height of the device can be adjusted with the help of dedicated extension brackets available in the manufacturer's offer. The image size when suspended at a height of 3 m is  $2 \times 3 \, \text{m}$ .