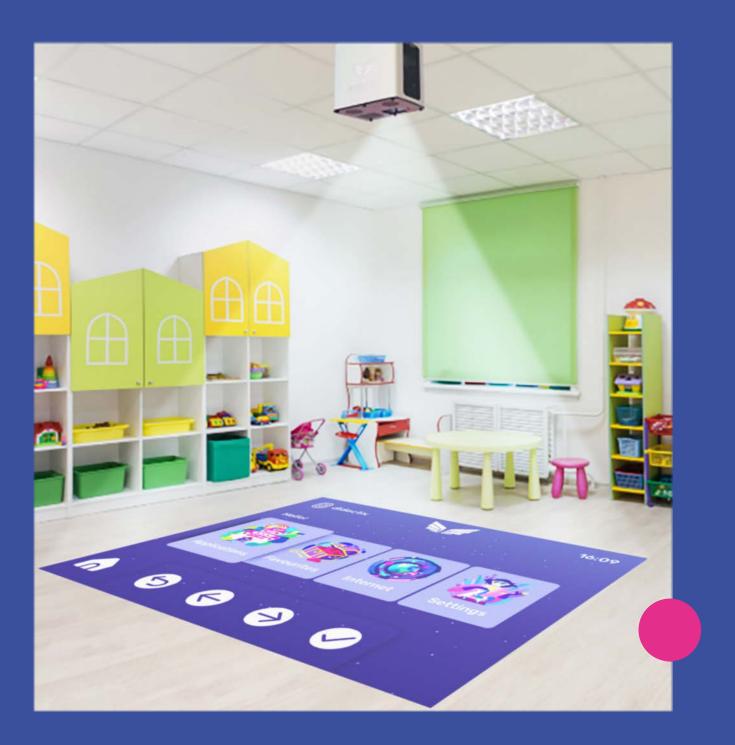

### **FlySky**

The FlySky interactive floor is a multimedia product that allows for versatile learning, therapy and fun for users of all ages. It is a creative and innovative solution that teaches through play.

Its integral part is a short throw projector, a processing unit and a camera with dedicated software. Using the projector located inside, the image is projected onto the floor which is activated by users moving around it. The active area is illuminated by LEDs placed in the lower panel, emitting infrared light. As a result, moving or making gestures triggers a change in the image, which allows for operating a wide range of games, applications and websites.

### **Applications**

Didactix is not only multimedia devices, but also a staff of professionals from the broadly understood area of IT and education which comprehensively took care of FlySky and FlySky GO users, preparing a rich offer of multimedia applications and games, based on innovative methodology and didactics.