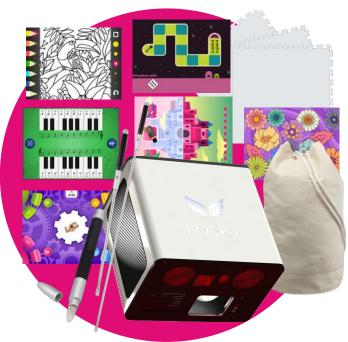

### FlySky bundles

| CONTENTS            | BASIC | EXTRA    | PREMIUM          |
|---------------------|-------|----------|------------------|
| Applications        | 92    | 121      | 138              |
| Remote controls     | 2     | 2        | 2                |
| IR pen              | 1     | 1        | 2                |
| IR pen on extension | ×     | 1 medium | 1 medium, 1 long |
| Puzzle mat          | ×     | ×        |                  |
| Bag for accessories | ×     | ×        | <b>✓</b>         |

## FlySky GO bundles

| CONTENTS            | BASIC | EXTRA    | PREMIUM          |
|---------------------|-------|----------|------------------|
| Applications        | 92    | 121      | 138              |
| Remote controls     | 2     | 2        | 2                |
| IR pen              | 1     | 1        | 2                |
| IR pen on extension | ×     | 1 medium | 1 medium, 1 long |
| Puzzle mat          | ×     | ×        |                  |
| Bag for accessories | ×     | ×        | <b>✓</b>         |

## FlySky GO MAX bundles

| CONTENTS            | BASIC | EXTRA    | PREMIUM          |
|---------------------|-------|----------|------------------|
| Applications        | 92    | 121      | 138              |
| Remote controls     | 2     | 2        | 2                |
| IR pen              | 1     | 1        | 2                |
| IR pen on extension | ×     | 1 medium | 1 medium, 1 long |
| Puzzle mat          | ×     | ×        | <b>✓</b>         |
| Bag for accessories | ×     | ×        | <b>✓</b>         |