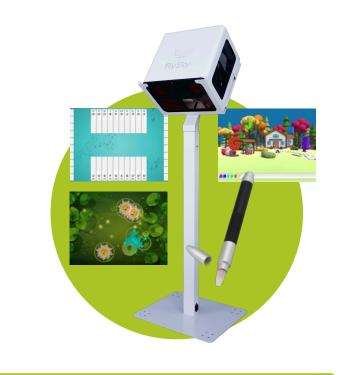

### Innovative multimedia devices are the future of education and business!

The **Didactix** brand offers high quality multimedia products – **FlySky** and **FlySky GO** – having a broad spectrum of functionality. These devices are mainly used for educational and therapeutic –developmental purposes for early school – and school-age children. They also complement the business space and their use during conferences and remote work significantly increases efficiency of activities. On the following pages we provide you with the exact specifications and we describe the functionality of our products.

### **FlySky**

The FlySky interactive floor is a multimedia product that allows for versatile learning, therapy and fun for users of all ages. It is a creative and innovative solution that teaches through play.

Its integral part is a short throw projector, a processing unit and a camera with dedicated software. Using the projector located inside, the image is projected onto the floor which is activated by users moving around it. The active area is illuminated by LEDs placed in the lower panel, emitting infrared light. As a result, moving or making gestures triggers a change in the image, which allows for operating a wide range of games, applications and websites.