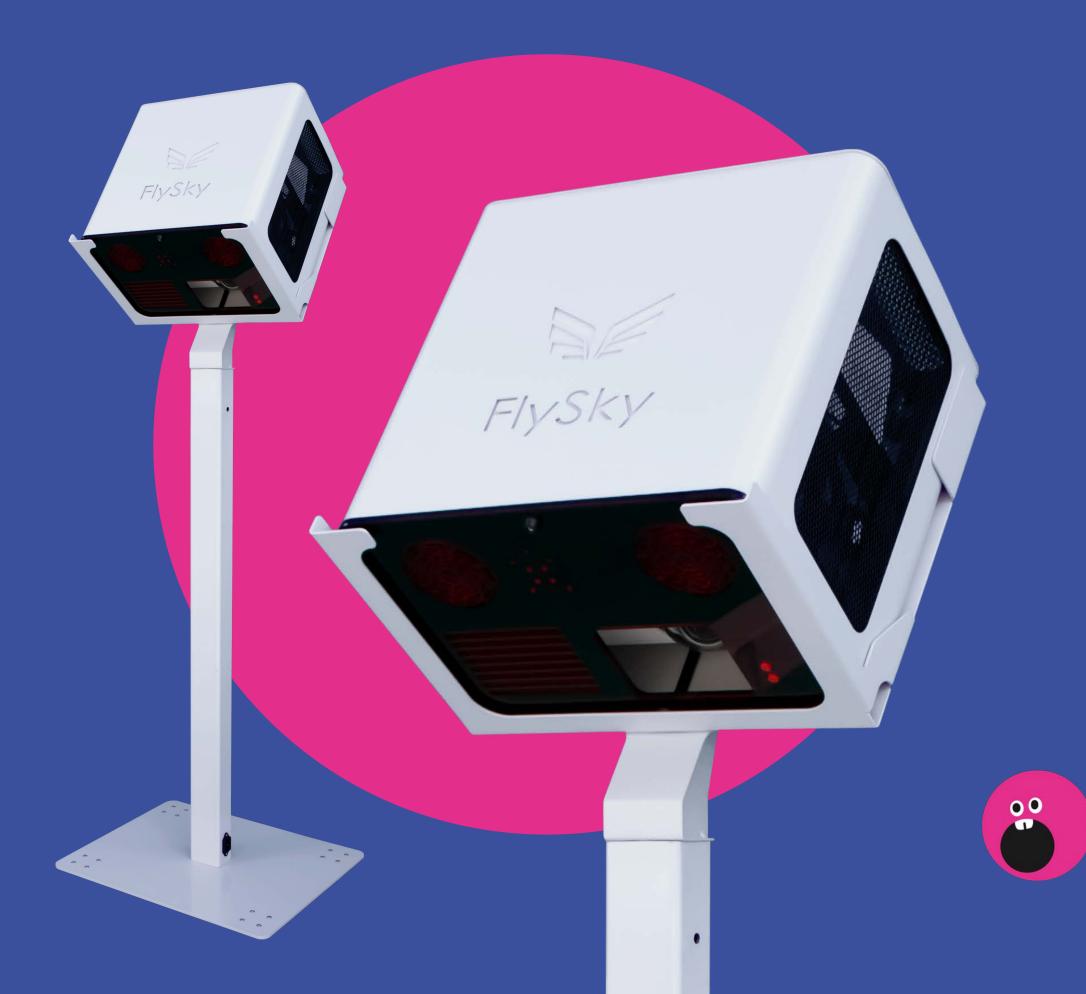

### FlySky GO

### **Specification:**

Set height: **155** cm Set weight: **33** kg

Image size: **210 x 160** cm

Distance from front of unit to top-edge

of projection: **50** cm

### FlySky GO MAX

#### **Specification:**

Set height: **180** cm Set weight: **33** kg

Image size: **250 x 200** cm

Distance from front of unit to top-edge

of projection: **50** cm