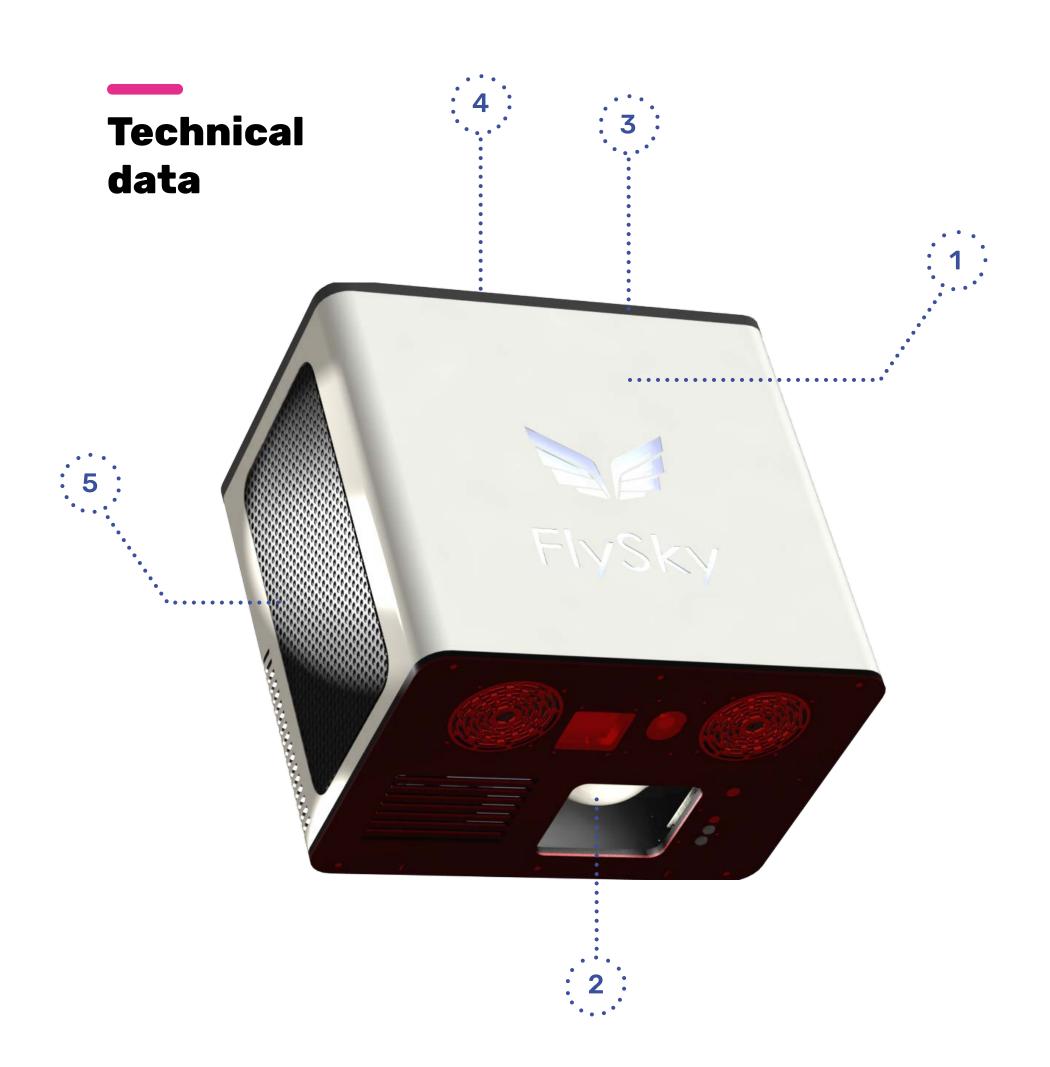

#### **CENTRAL UNIT**

3.5GHz processor
4GB DDR4 RAM
120 GB SSD
Linux operating system

### SHORT THROW PROJECTOR

Image brightness: 3600 ANSI lumen Image native resolution: 1280 x 800 Lamp life: up to 10000h

NUMBER AND TYPE OF CONNECTORS

1× USB 1× VGA 1× Audio Jack 1× RJ45 (Ethernet)

4 ELECTRICAL PARAMETERS

**Power supply:** 230V, 50Hz **Energy consumption:** 350 W

5 AUDIO SYSTEM

**Two 15 W speakers** with built-in amplifier