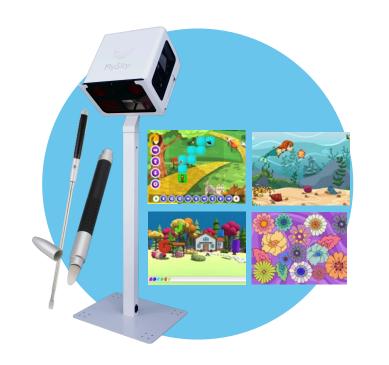

### **FlySky**

The FlySky interactive floor is a multimedia product that allows for versatile learning, therapy and fun for users of all ages. It is a creative and innovative solution that teaches through play.

Its integral part is a short throw projector, a processing unit and a camera with dedicated software. Using the projector located inside, the image is projected onto the floor which is activated by users moving around it. The active area is illuminated by LEDs placed in the lower panel, emitting infrared light. As a result, moving or making gestures triggers a change in the image, which allows for operating a wide range of games, applications and websites.